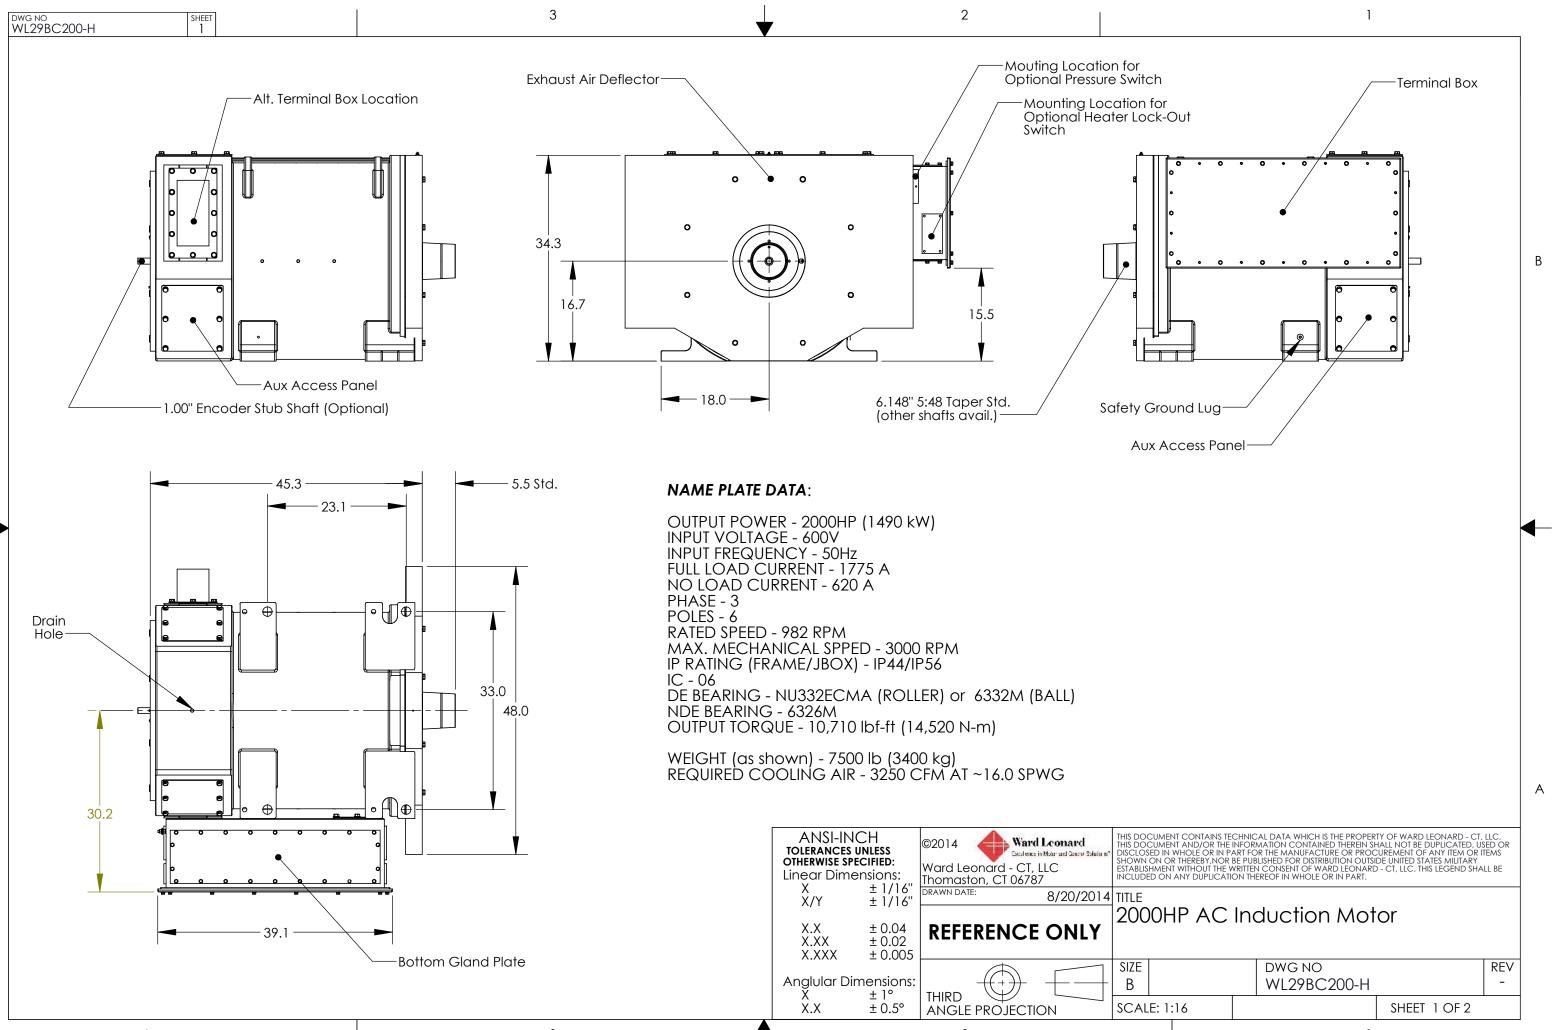

## 2000HP AC Induction Motor

DWG NO

WL29BC200-H

THIS DOCUMENT CONTAINS TECHNICAL DATA WHICH IS THE PROPERTY OF WARD LEONARD - CT, LLC. THIS DOCUMENT AND/OR THE INFORMATION CONTAINED THEREIN SHALL NOT BE DUPLICATED, USED OR DISCLOSED IN WHOLE OR IN PART FOR THE MANUFACTURE OR PROCUREMENT OF ANY ITEM OR ITEMS SHOWN ON OR THEREBY, NOR BE PUBLISHED FOR DISTRIBUTION OUTSIDE UNITED STATES MILITARY ESTABLISHMENT WITHOUT THE WRITTEN CONSENT OF WARD LEONARD - CT, LLC. THIS LEGEND SHALL BE INCLUDED ON ANY DUPLICATION THEREOF IN WHOLE OR IN PART. А