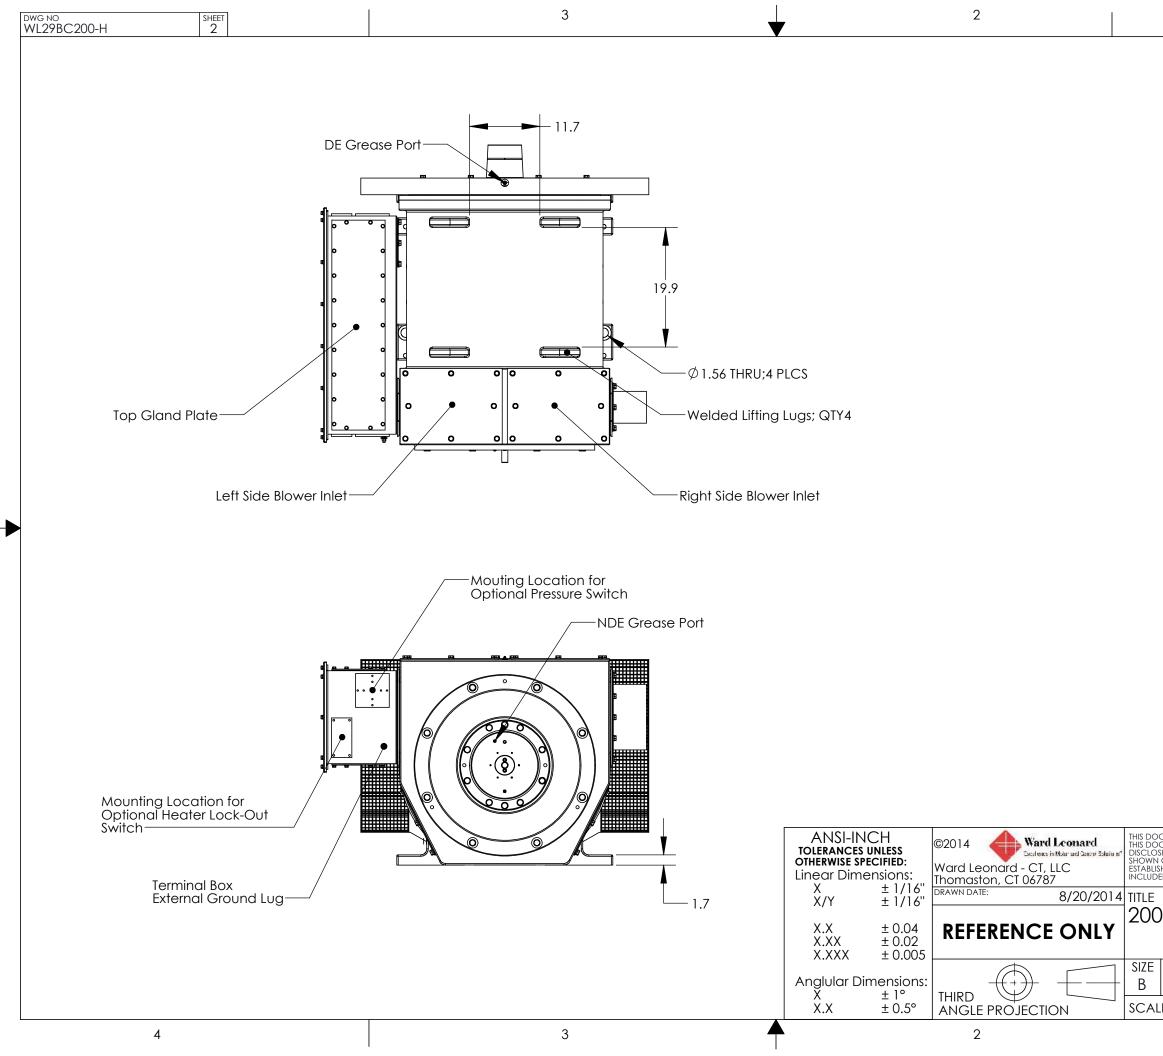

## 2000HP AC Induction Motor

DWG NO

WL29BC200-H

THIS DOCUMENT CONTAINS TECHNICAL DATA WHICH IS THE PROPERTY OF WARD LEONARD - CT, LLC. THIS DOCUMENT AND/OR THE INFORMATION CONTAINED THEREIN SHALL NOT BE DUPLICATED, USED OR DISCLOSED IN WHOLE OR IN PART FOR THE MANUFACTURE OR PROCUREMENT OF ANY ITEM OR ITEMS SHOWN ON OR THEREBY, NOR BE PUBLISHED FOR DISTRIBUTION OUTSIDE UNITED STATES MILITARY ESTABLISHMENT WITHOUT THE WRITTEN CONSENT OF WARD LEONARD - CT, LLC. THIS LEGEND SHALL BE INCLUDED ON ANY DUPLICATION THEREOF IN WHOLE OR IN PART. А